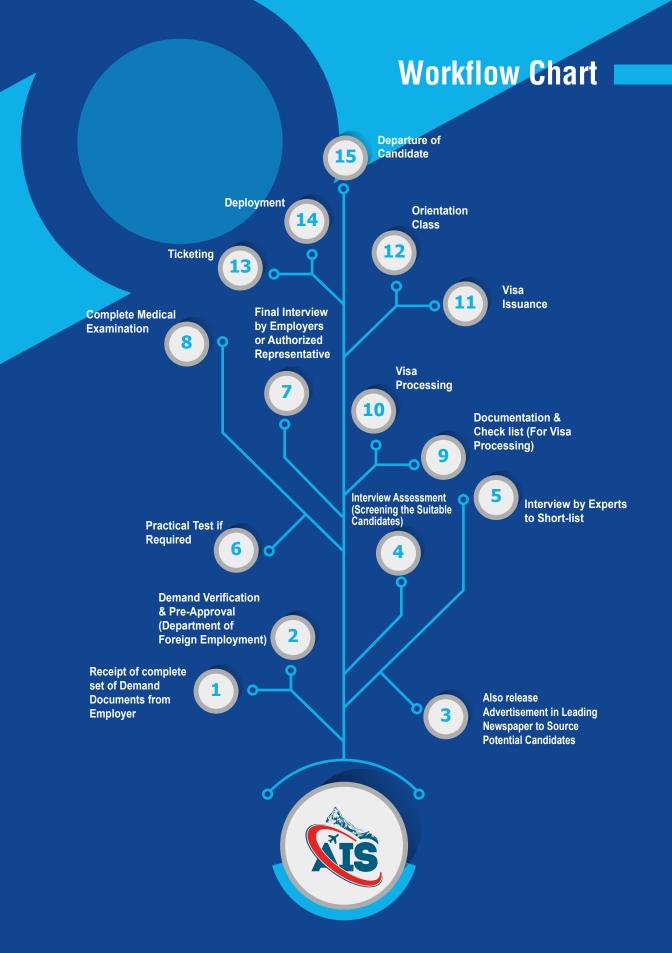

## **Our Responsibility**

- Sourcing candidates meeting your job description.
- Technical trade testing and keeping them ready for your approval.
- Interview schedule as desired by our respective clients, secretarial for the same.aWe take care of our respective clients or delegation during their interview period in Nepal.
- Selected candidates medical consisting of tests desired by Govt. approve medical center.
- Government formalities like immigration clearance, visa stamping etc.
- Orientation of candidates preparing them for traditional and cultural local laws.
- Deploying the approved candidates within your desired time limit under prior intimation to you.
- Giving all possible help to candidates in embarkation and airport formalities